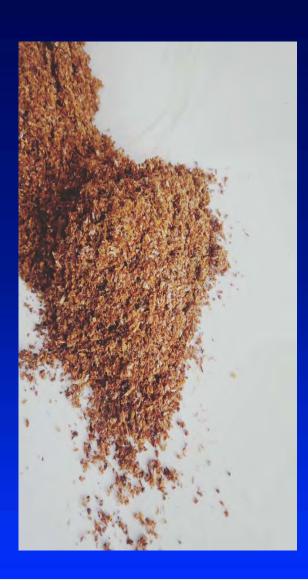

#### LOCUST NUTRITION ANALYSIS AS ANIMAL FEED

- Locusts were brought from Punjab Province
- Dried at 70°C
- Crushed to form locust meal for poultry and other animals.

# DRIED LOCUST CRUSHED TO POWDER MEAL