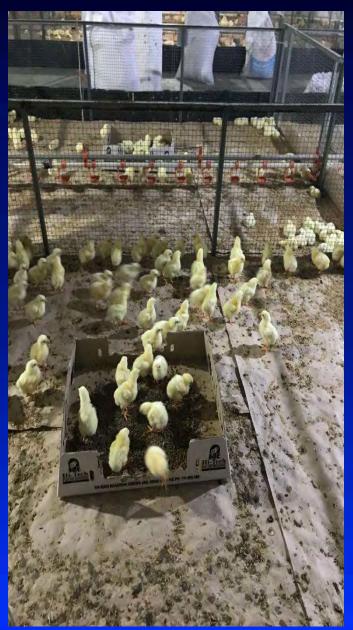

#### **BRIOLER FEEDING TRIAL AT HATCH FEEDING LAHORE, PAKISTAN**

- Preliminary trial to access safety and affectivity of locust meal for poultry.
- Dried locust fed @ 10% of locust feed (replaced 50% soybean)
- Birds thrived and performed almost equal to those on soybean diet.

#### **BRIOLER FEEDING TRIAL AT HATCH FEEDING LAHORE, PAKISTAN**