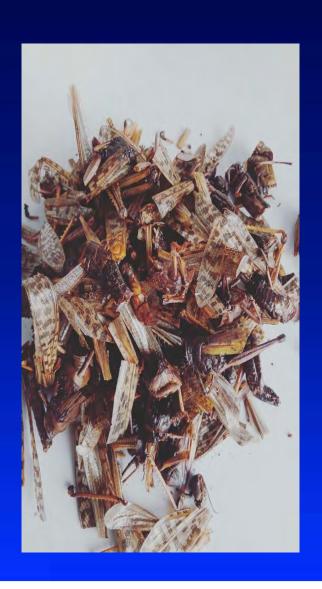

#### LOCUST NUTRITION ANALYSIS AS ANIMAL FEED

- Locusts were brought from Punjab Province
- Dried at 70°C
- Crushed to form locust meal for poultry and other animals.